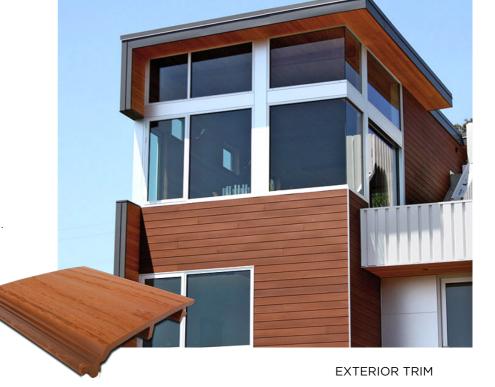

Easy to install and never needs painting, staining, or refinishing, so long-term costs of ownership are significantly lower, too.

Applications: Soffit, fascia, walls, etc.

**Dimensions:** 5.52" x 96.06" x 0.98"

**Weight:** 2.15 psf **Siding** color variety