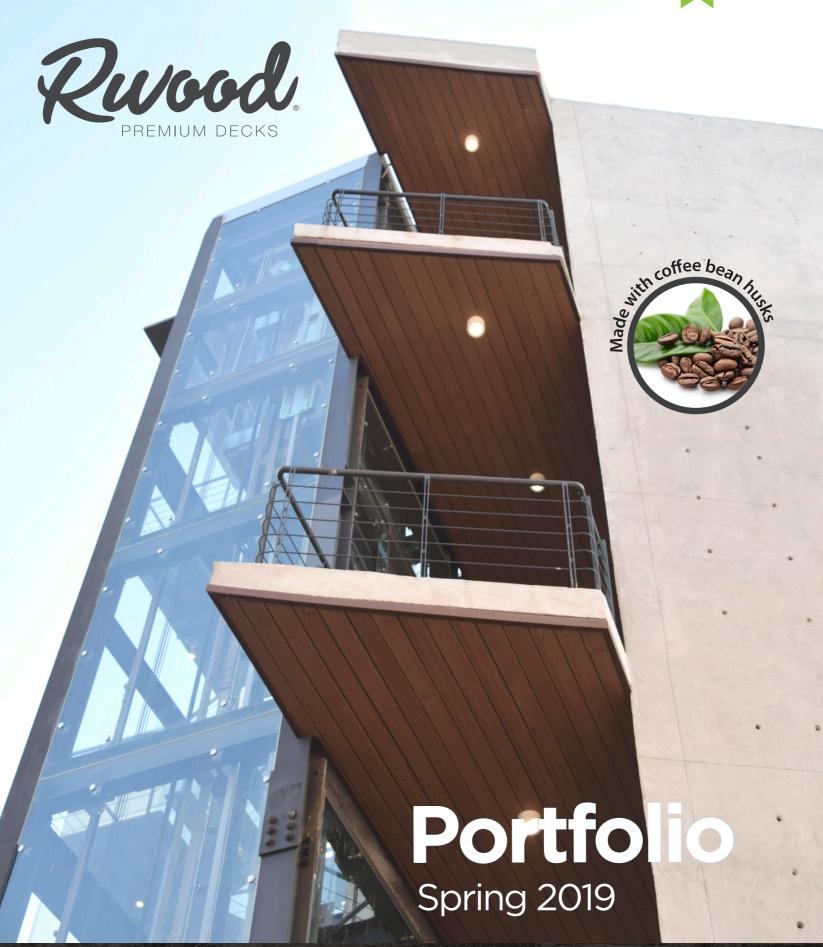

## **Environmental Friendly**

We make decking that has the look and feel of traditional wood, with the added strength and durability of a composite material made with coffee bean husks and recycled plastic.

**Applications:** Balconies and Roof Terraces, residence and gardens, open public and recreation areas, boardwalks, etc.

So far we've saved more than 13,000 trees.

Our products have great characteristics like dimensional stability (crack free -40° to +140° F), material safety, high-strength, outstanding appearance & feel, and longevity among others...