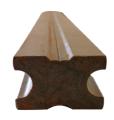

## **Accessories**

ANGLE EDGE
Decking corner
Dimensions 1.5" x 2.5"

FRAME
Only Color
Dimensions 1" X 11/2"

EDGE
Perimeter Board
Color Variety
5 1/2" × 1"

<sup>\*</sup> Color availability depends on each project.