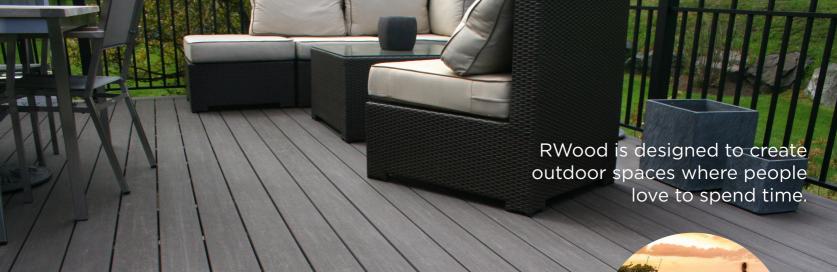

Easy to install and never needs painting, staining, or refinishing, so long-term costs of ownership are significantly lower, too.

Applications: Soffit, fascia, walls, etc.

**Dimensions:** 5.52" x 96.06" x 0.98"

**Weight:** 2.15 psf **Siding** color variety