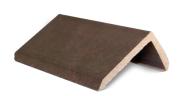

## **Accessories**

ANGLE EDGE
Decking corner
Dimensions 1.5" x 2.5"

FRAME
Only Color
Dimensions 1" X 11/2"

EDGE
Perimeter Board
Color Variety
5 1/2" × 1"

<sup>\*</sup> Color availability depends on each project.