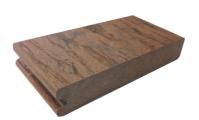

### Features

- Easy to install
- **Dimensions:** 5.51" x 96.06" x0.98"
- Weight: 1.67 Lbs/LF
- Impact resistance: 230Km/cm
- o **Decking** color variety

Our products are mainly made with coffee bean husk and recycled plastics.

So far we've saved more than 13,000 trees.

Our products have great characteristics like dimensional stability (crack free -40° to +140° F), material safety, high-strength, outstanding appearance & feel, and longevity among others...