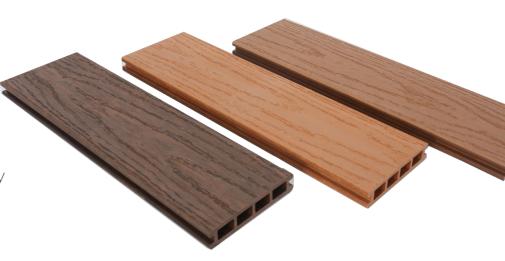

### Features

- Easy to install
- **Dimensions:** 5.51" x 96.06" x0.98"
- Weight: 1.67 Lbs/LF
- Impact resistance: 230Km/cm
- o **Decking** color variety

Our products are mainly made with coffee bean husk and recycled plastics.

# **Every Project** is unique

Choose from a wide range of color options, profiles and create your maximum outdoor space.

**MIDNIGHT** 

**ORION GREY** 

COFFEE BEAN

MAPLE VALLEY

CINNABARK

**RUSTIC WALNUT** 